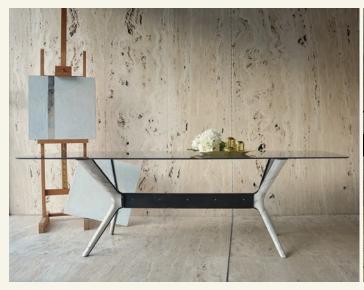

Roots Marble Calacatta

From the ROOTS collection, ROOTS MARBLE is a dining table designed to make any environment more elegant. With revivalist inspiration and simple and contemporary design, this is an exclusive table, with glass top and marble feet, perfect for a dining room.

Name Roots Marble Calacatta Category dining table Designer Maami Home Year 2015

Materials & finishing Structure in steel black cape lacquered, texture finish, covered marble honed matte finish and table top in tempered gris glass.