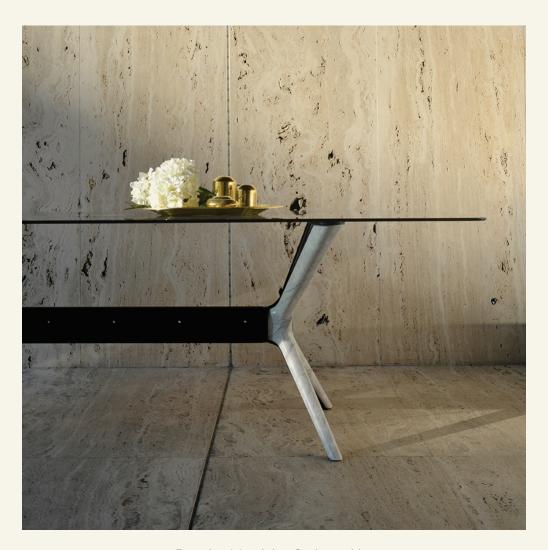

Roots Marble Calacatta

From the ROOTS collection, ROOTS MARBLE is a dining table designed to make any environment more elegant. With revivalist inspiration and simple and contemporary design, this is an exclusive table, with glass top and marble feet, perfect for a dining room.

**Production details** The legs of the table are obtained from marble blocks, using the full capacity of 5 cutting axes. The manufacturing process takes several hours. The legs are finished manually and adjusted to the steel that is the true support of the table.