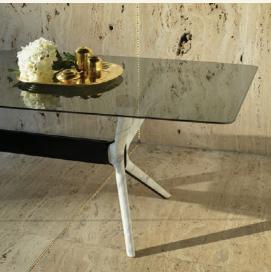

**Production details** The legs of the table are obtained from marble blocks, using the full capacity of 5 cutting axes. The manufacturing process takes several hours. The legs are finished manually and adjusted to the steel that is the true support of the table.