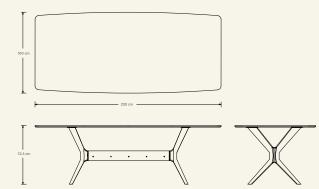

Dimensions (cm)H72,5  $\times$  L230  $\times$  D100 Weight (kg) approx 400

**Cleaning instructions** Wipe with a damp cloth, or just a soft dry cloth. Do not use any type of detergent that can mark the stone and metal.